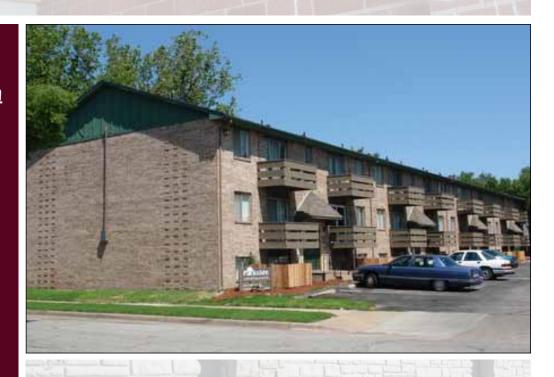

## **Sale Information**

Sale Price: **Not Disclosed** 

> **Units:** 46

**Building Size:** 15,738 Sq. Ft.

Lot Size: 31,665 Sq. Ft.

> Year Built: 1973

Zoning: Limited Commercial

> 2016 RE Taxes: \$17,834.94

## **Property Features**

- 46 Units
- Investment Special
- Under Rented
- Value Add

- One 3-Story Building
- Established Residential Area
- Located in Heart of Riverside
- Close to Parks/Jogging Paths

For Information Contact: Jake Ramstack 316-618-1100 jake@insitere.com