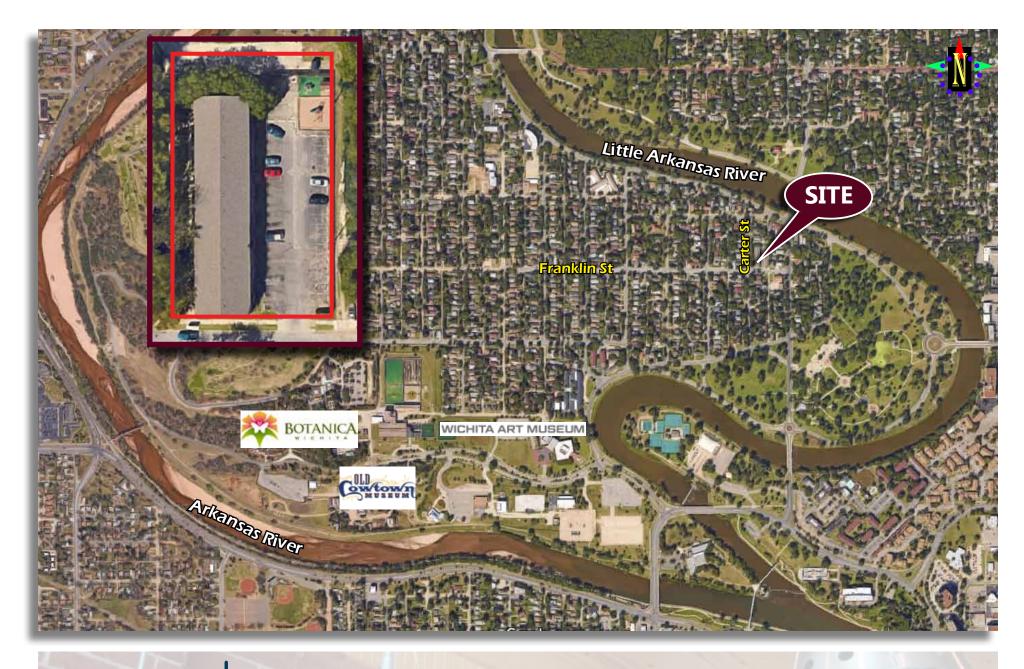

## **Property Features**

- 46 Units
- Investment Special
- Under Rented
- Value Add

- One 3-Story Building
- Established Residential Area
- Located in Heart of Riverside
- Close to Parks/Jogging Paths

For Information Contact: Jake Ramstack 316-618-1100 jake@insitere.com