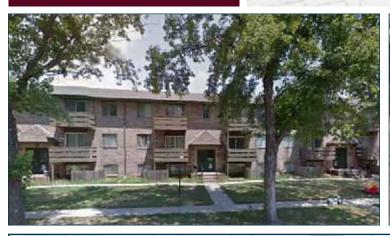

## **Sale Information**

Sale Price: **Not Disclosed** 

> **Units:** 46

**Building Size:** 15,738 Sq. Ft.

Lot Size: 31,665 Sq. Ft.

> Year Built: 1973

Zoning: Limited Commercial

> 2016 RE Taxes: \$17,834.94

## **Property Features**

- 46 Units
- Investment Special
- Under Rented
- Value Add

- One 3-Story Building
- Established Residential Area
- Located in Heart of Riverside
- Close to Parks/Jogging Paths

For Information Contact: Jake Ramstack 316-618-1100 jake@insitere.com